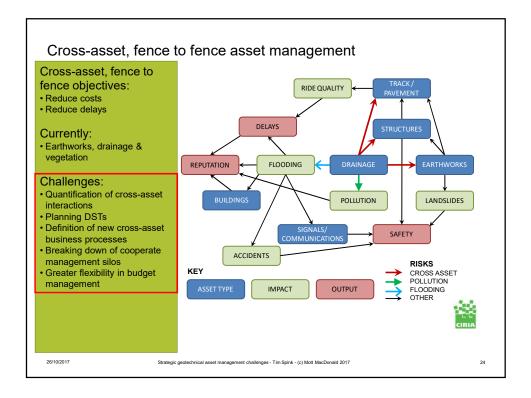

>planning</li> <li>Target setting &amp; corporate KPI reporting</li> </ul> |
| Tactical    | Sub-area of organisation         | <ul><li>Detailed medium-term works planning</li><li>Works prioritisation</li></ul>                                                                                             |
| Operational | Individual<br>scheme of<br>works | Optimisation of scheme design                                                                                                                                                  |
|             |                                  |                                                                                                                                                                                |