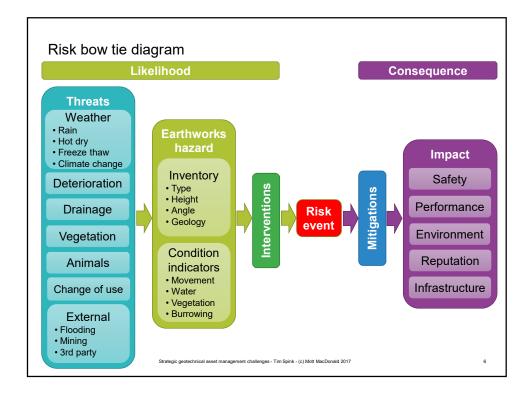

, long-term corporate investment<br/>planning</li> <li>Target setting &amp; corporate KPI reporting</li> </ul> |
| Tactical    | Sub-area of organisation         | <ul><li>Detailed medium-term works planning</li><li>Works prioritisation</li></ul>                                                                                             |
| Operational | Individual<br>scheme of<br>works | Optimisation of scheme design                                                                                                                                                  |
|             |                                  |                                                                                                                                                                                |