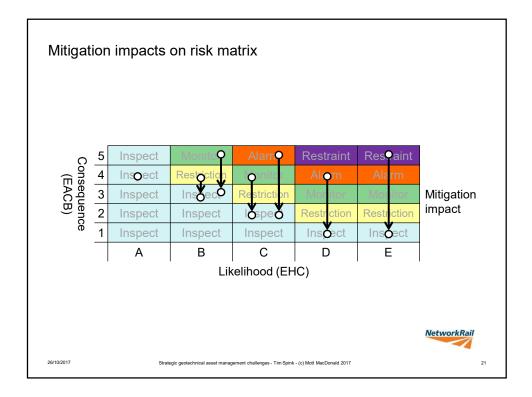

nt<br/>planning</li> <li>Target setting &amp; corporate KPI reporting</li> </ul> |
| Tactical    | Sub-area of organisation         | <ul><li>Detailed medium-term works planning</li><li>Works prioritisation</li></ul>                                                                                             |
| Operational | Individual<br>scheme of<br>works | Optimisation of scheme design                                                                                                                                                  |
|             |                                  |                                                                                                                                                                                |