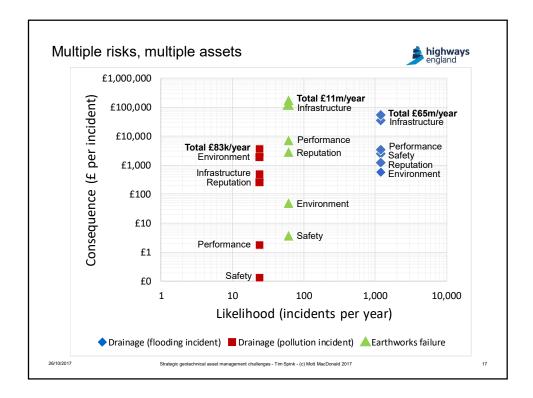

investment<br/>planning</li> <li>Target setting &amp; corporate KPI reporting</li> </ul> |
| Tactical    | Sub-area of organisation         | <ul><li>Detailed medium-term works planning</li><li>Works prioritisation</li></ul>                                                                                             |
| Operational | Individual<br>scheme of<br>works | Optimisation of scheme design                                                                                                                                                  |
|             |                                  |                                                                                                                                                                                |