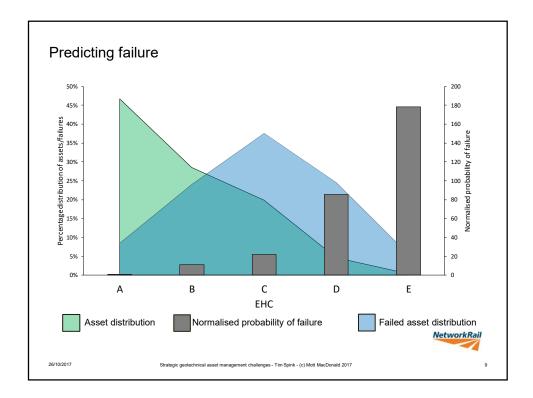

-term corporate investment<br/>planning</li> <li>Target setting &amp; corporate KPI reporting</li> </ul> |
| Tactical    | Sub-area of organisation         | <ul><li>Detailed medium-term works planning</li><li>Works prioritisation</li></ul>                                                                                             |
| Operational | Individual<br>scheme of<br>works | Optimisation of scheme design                                                                                                                                                  |
|             |                                  |                                                                                                                                                                                |