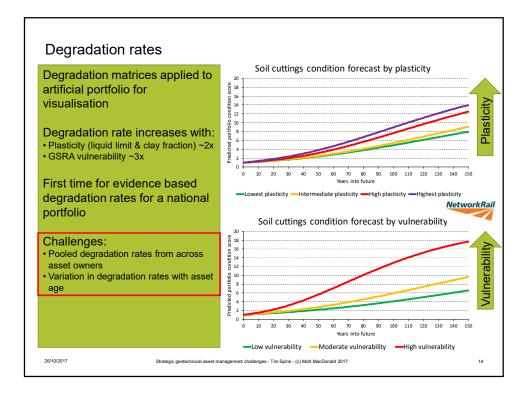

orate investment<br/>planning</li> <li>Target setting &amp; corporate KPI reporting</li> </ul> |
| Tactical    | Sub-area of organisation         | <ul><li>Detailed medium-term works planning</li><li>Works prioritisation</li></ul>                                                                                             |
| Operational | Individual<br>scheme of<br>works | Optimisation of scheme design                                                                                                                                                  |
|             |                                  |                                                                                                                                                                                |