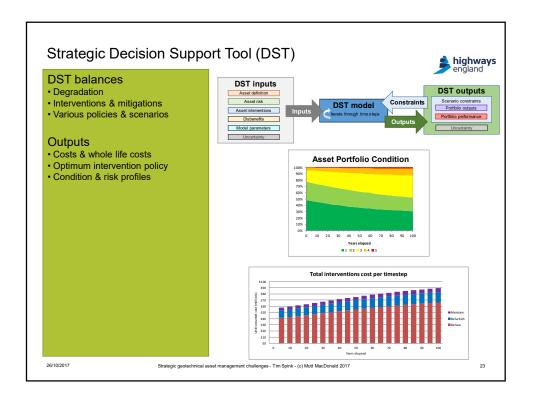

r/>planning</li> <li>Target setting &amp; corporate KPI reporting</li> </ul> |
| Tactical    | Sub-area of organisation         | <ul><li>Detailed medium-term works planning</li><li>Works prioritisation</li></ul>                                                                                             |
| Operational | Individual<br>scheme of<br>works | Optimisation of scheme design                                                                                                                                                  |
|             |                                  |                                                                                                                                                                                |