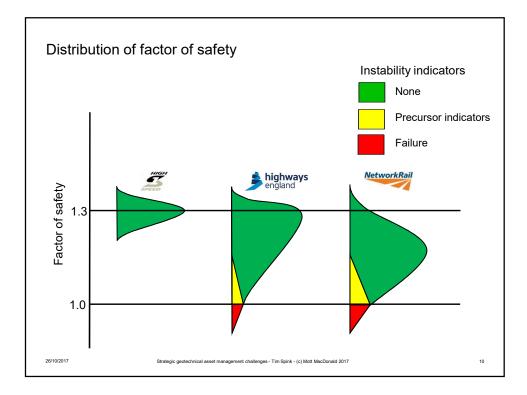

erm corporate investment<br/>planning</li> <li>Target setting &amp; corporate KPI reporting</li> </ul> |
| Tactical    | Sub-area of organisation         | <ul><li>Detailed medium-term works planning</li><li>Works prioritisation</li></ul>                                                                                             |
| Operational | Individual<br>scheme of<br>works | Optimisation of scheme design                                                                                                                                                  |
|             |                                  |                                                                                                                                                                                |