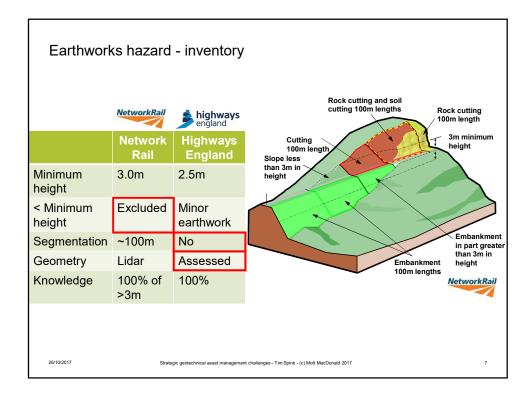

long-term corporate investment<br/>planning</li> <li>Target setting &amp; corporate KPI reporting</li> </ul> |
| Tactical    | Sub-area of organisation         | <ul><li>Detailed medium-term works planning</li><li>Works prioritisation</li></ul>                                                                                             |
| Operational | Individual<br>scheme of<br>works | Optimisation of scheme design                                                                                                                                                  |
|             |                                  |                                                                                                                                                                                |