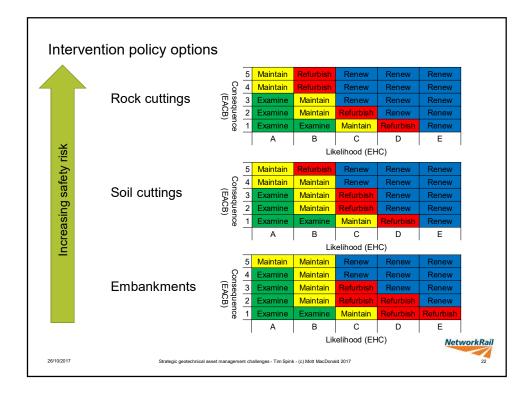

<br/>planning</li> <li>Target setting &amp; corporate KPI reporting</li> </ul> |
| Tactical    | Sub-area of organisation         | <ul><li>Detailed medium-term works planning</li><li>Works prioritisation</li></ul>                                                                                             |
| Operational | Individual<br>scheme of<br>works | Optimisation of scheme design                                                                                                                                                  |
|             |                                  |                                                                                                                                                                                |