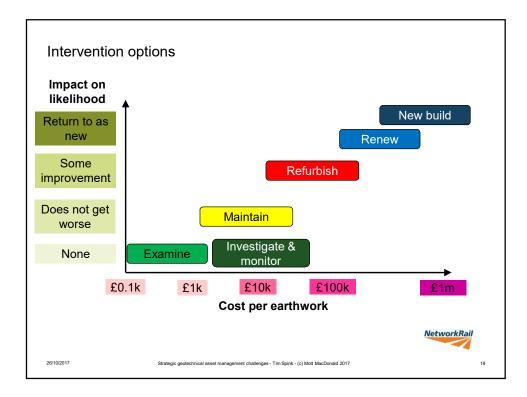

vestment<br/>planning</li> <li>Target setting &amp; corporate KPI reporting</li> </ul> |
| Tactical    | Sub-area of organisation         | <ul><li>Detailed medium-term works planning</li><li>Works prioritisation</li></ul>                                                                                             |
| Operational | Individual<br>scheme of<br>works | Optimisation of scheme design                                                                                                                                                  |
|             |                                  |                                                                                                                                                                                |