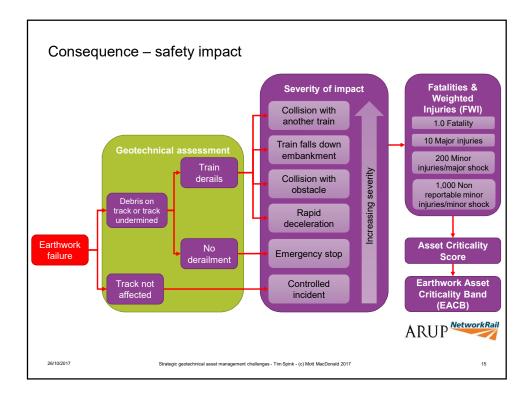

ate investment<br/>planning</li> <li>Target setting &amp; corporate KPI reporting</li> </ul> |
| Tactical    | Sub-area of organisation         | <ul><li>Detailed medium-term works planning</li><li>Works prioritisation</li></ul>                                                                                             |
| Operational | Individual<br>scheme of<br>works | Optimisation of scheme design                                                                                                                                                  |
|             |                                  |                                                                                                                                                                                |