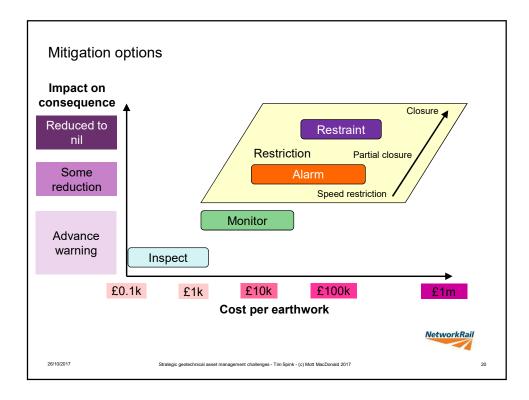

ment<br/>planning</li> <li>Target setting &amp; corporate KPI reporting</li> </ul> |
| Tactical    | Sub-area of organisation         | <ul><li>Detailed medium-term works planning</li><li>Works prioritisation</li></ul>                                                                                             |
| Operational | Individual<br>scheme of<br>works | Optimisation of scheme design                                                                                                                                                  |
|             |                                  |                                                                                                                                                                                |