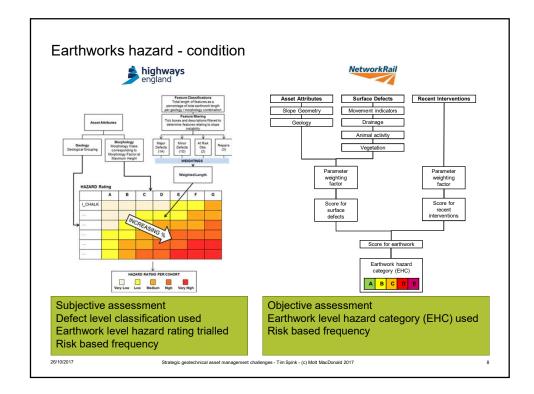

ng-term corporate investment<br/>planning</li> <li>Target setting &amp; corporate KPI reporting</li> </ul> |
| Tactical    | Sub-area of organisation         | <ul><li>Detailed medium-term works planning</li><li>Works prioritisation</li></ul>                                                                                             |
| Operational | Individual<br>scheme of<br>works | Optimisation of scheme design                                                                                                                                                  |
|             |                                  |                                                                                                                                                                                |