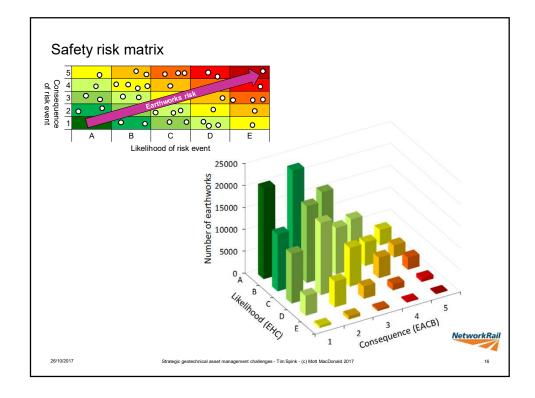

e investment<br/>planning</li> <li>Target setting &amp; corporate KPI reporting</li> </ul> |
| Tactical    | Sub-area of organisation         | <ul><li>Detailed medium-term works planning</li><li>Works prioritisation</li></ul>                                                                                             |
| Operational | Individual<br>scheme of<br>works | Optimisation of scheme design                                                                                                                                                  |
|             |                                  |                                                                                                                                                                                |